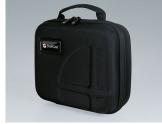

black 16.14"x14.37"x5.91"

K0300B42 Carry case 340 with foam insert set

black 16.14"x14.37"x5.91"

K0300B43 Carry case 340 with compartments and dividers

black 16.14"x14.37"x5.91"