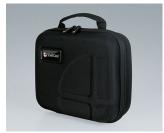

K0300B20 Carry case 320 with handle

black 11.57"x9.45"x4.21"

K0300B22 Carry case 320 with foam insert set

black 11.57"x9.45"x4.21"

K0300B23 Carry case 320 with compartment and dividers

black 11.57"x9.45"x4.21"