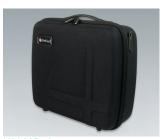

K0300B20 Carry case 320 with handle

black 11.57"x9.45"x4.21"

K0300B22 Carry case 320 with foam insert set

black 11.57"x9.45"x4.21"

K0300B23 Carry case 320 with compartment and dividers

black 11.57"x9.45"x4.21"

K0300B30 Carry case 330 with handle

black 14.17"x10.43"x5.71"

Carry case 330 with foam insert set

black 14.17"x10.43"x5.71"

K0300B33 Carry case 330 with compartments and dividers

black 14.17"x10.43"x5.71"

K0300B40 Carry case 340 with handle