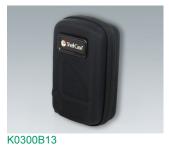

#### **Select Versions**

Carry case 310 without handle

black 8.90"x5.59"x3.62"

K0300B12 Carry case 310 with foam insert set

black 8.90"x5.59"x3.62"

Carry case 310 with drawer compartment and divider

black 8.90"x5.59"x3.62"