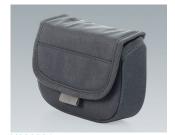

### Accessory to complete

K0300012 Shoulder strap 330 / 340 black 62.99"x2.17"x0.20"

K0300017 Pouch (small) 330 / 340 gray 6.69"x4.72"x2.17"

K0300018 Pouch (transparent) 330 / 340 gray 6.69"x4.72"x2.17"

K0300020 Pouch (double-size) 330 / 340 gray 6.69"x8.66"x2.17"