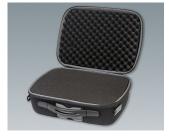

#### **Select Versions**

Carry case 310 without handle

black 8.90"x5.59"x3.62"

K0300B12 Carry case 310 with foam insert set

black 8.90"x5.59"x3.62"

Carry case 310 with drawer compartment and divider

black 8.90"x5.59"x3.62"

K0300B20 Carry case 320 with handle

black 11.57"x9.45"x4.21"

K0300B22 Carry case 320 with foam insert set

black 11.57"x9.45"x4.21"

K0300B23 Carry case 320 with compartment and dividers

black 11.57"x9.45"x4.21"

K0300B30 Carry case 330 with handle

black 14.17"x10.43"x5.71"

Carry case 330 with foam insert set

black 14.17"x10.43"x5.71"

K0300B33 Carry case 330 with compartments and dividers

black 14.17"x10.43"x5.71"

K0300B40 Carry case 340 with handle

black 16.14"x14.37"x5.91"

K0300B42 Carry case 340 with foam insert set

black 16.14"x14.37"x5.91"

K0300B43 Carry case 340 with compartments and dividers

black 16.14"x14.37"x5.91"