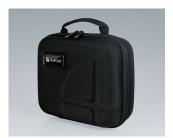

K0300B30 Carry case 330 with handle

black 14.17"x10.43"x5.71"

Carry case 330 with foam insert set

black 14.17"x10.43"x5.71"

K0300B33 Carry case 330 with compartments and dividers

black 14.17"x10.43"x5.71"

K0300B40 Carry case 340 with handle