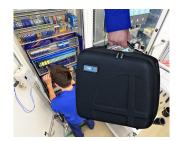

### **CARRY CASES**

The 300 series of carry cases has a modern design and offers reliable protection for your valuable equipment and accessories. They are available in 4 sizes. The choice is yours: carry cases empty or as sets with optional components for the individual partitioning of the interior according to your own requirements.

- The carry cases consist of coated thermoformed shells for a high-quality look and feel
- · Robust and durable yet light in weight, they offer easy and comfortable handling
- They can be flexibly adapted: movable and upholstered partitions with Velcro fastening for practical divisions, standardised foam inserts with a grid for individual customisation, optional Velcro pouches in a modular assembly system for easy fixing to put the interior of the cases in order
- Integrated drawer compartments are ideal for operating instructions, documents and the like everything
  has its place and is safely stored
- The carry cases can be fitted with logos or nameplates for your company branding (business card compartment, logo window, zipper)