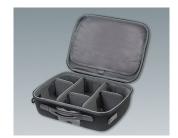

- The carry cases consist of coated thermoformed shells for a high-quality look and feel
- · Robust and durable yet light in weight, they offer easy and comfortable handling
- They can be flexibly adapted: movable and upholstered partitions with Velcro fastening for practical divisions, standardised foam inserts with a grid for individual customisation, optional Velcro pouches in a modular assembly system for easy fixing to put the interior of the cases in order
- Integrated drawer compartments are ideal for operating instructions, documents and the like everything
  has its place and is safely stored
- The carry cases can be fitted with logos or nameplates for your company branding (business card compartment, logo window, zipper)

#### **Select Versions**

Carry case 310 without handle

black 8.90"x5.59"x3.62"

K0300B12 Carry case 310 with foam insert set

black 8.90"x5.59"x3.62"

Carry case 310 with drawer compartment and divider

black 8.90"x5.59"x3.62"

K0300B20 Carry case 320 with handle

black 11.57"x9.45"x4.21"

K0300B22 Carry case 320 with foam insert set

black 11.57"x9.45"x4.21"

K0300B23 Carry case 320 with compartment and dividers

black 11.57"x9.45"x4.21"

K0300B30 Carry case 330 with handle

black 14.17"x10.43"x5.71"

Carry case 330 with foam insert set

black 14.17"x10.43"x5.71"

K0300B33 Carry case 330 with compartments and dividers

black 14.17"x10.43"x5.71"

K0300B40 Carry case 340 with handle

black 16.14"x14.37"x5.91"

K0300B42 Carry case 340 with foam insert set

black 16.14"x14.37"x5.91"

K0300B43 Carry case 340 with compartments and dividers

black 16.14"x14.37"x5.91"