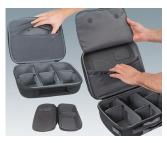

### **CARRY CASES**

The 300 series of carry cases has a modern design and offers reliable protection for your valuable equipment and accessories. They are available in 4 sizes. The choice is yours: carry cases empty or as sets with optional components for the individual partitioning of the interior according to your own requirements.

- The carry cases consist of coated thermoformed shells for a high-quality look and feel
- · Robust and durable yet light in weight, they offer easy and comfortable handling
- They can be flexibly adapted: movable and upholstered partitions with Velcro fastening for practical divisions, standardised foam inserts with a grid for individual customisation, optional Velcro pouches in a modular assembly system for easy fixing to put the interior of the cases in order
- Integrated drawer compartments are ideal for operating instructions, documents and the like everything
  has its place and is safely stored
- The carry cases can be fitted with logos or nameplates for your company branding (business card compartment, logo window, zipper)