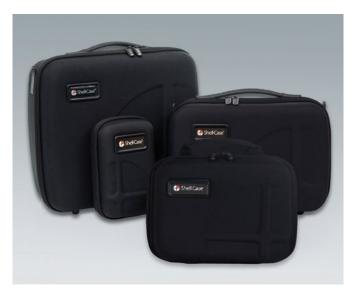

### **CARRY CASES**

The 300 series of carry cases has a modern design and offers reliable protection for your valuable equipment and accessories. They are available in 4 sizes. The choice is yours: carry cases empty or as sets with optional components for the individual partitioning of the interior according to your own requirements.

- The carry cases consist of coated thermoformed shells for a high-quality look and feel
- · Robust and durable yet light in weight, they offer easy and comfortable handling
- They can be flexibly adapted: movable and upholstered partitions with Velcro fastening for practical divisions, standardised foam inserts with a grid for individual customisation, optional Velcro pouches in a modular assembly system for easy fixing to put the interior of the cases in order
- Integrated drawer compartments are ideal for operating instructions, documents and the like everything
  has its place and is safely stored
- The carry cases can be fitted with logos or nameplates for your company branding (business card compartment, logo window, zipper)

#### **Select Versions**

Carry case 310 without handle

black 8.90"x5.59"x3.62"

K0300B12 Carry case 310 with foam insert set

black 8.90"x5.59"x3.62"

Carry case 310 with drawer compartment and divider

black 8.90"x5.59"x3.62"

K0300B20 Carry case 320 with handle

black 11.57"x9.45"x4.21"

K0300B22 Carry case 320 with foam insert set

black 11.57"x9.45"x4.21"

K0300B23 Carry case 320 with compartment and dividers

black 11.57"x9.45"x4.21"

K0300B30 Carry case 330 with handle

black 14.17"x10.43"x5.71"

Carry case 330 with foam insert set

black 14.17"x10.43"x5.71"

K0300B33 Carry case 330 with compartments and dividers

black 14.17"x10.43"x5.71"

K0300B40 Carry case 340 with handle

black 16.14"x14.37"x5.91"

K0300B42 Carry case 340 with foam insert set

black 16.14"x14.37"x5.91"

K0300B43 Carry case 340 with compartments and dividers

black 16.14"x14.37"x5.91"