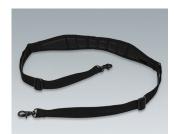

### Accessory to complete

K0300012 Shoulder strap 330 / 340 black 62.99"x2.17"x0.20"

K0300017 Pouch (small) 330 / 340 gray 6.69"x4.72"x2.17"

K0300018 Pouch (transparent) 330 / 340 gray 6.69"x4.72"x2.17"

K0300020 Pouch (double-size) 330 / 340 gray 6.69"x8.66"x2.17"