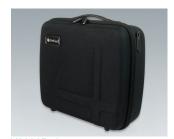

K0300B30 Carry case 330 with handle

black 14.17"x10.43"x5.71"

Carry case 330 with foam insert set

black 14.17"x10.43"x5.71"

K0300B33 Carry case 330 with compartments and dividers

black 14.17"x10.43"x5.71"

K0300B40 Carry case 340 with handle

black 16.14"x14.37"x5.91"

K0300B42 Carry case 340 with foam insert set

black 16.14"x14.37"x5.91"

K0300B43 Carry case 340 with compartments and dividers

black 16.14"x14.37"x5.91"