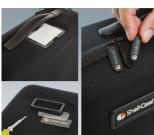

- The carry cases consist of coated thermoformed shells for a high-quality look and feel
- · Robust and durable yet light in weight, they offer easy and comfortable handling
- They can be flexibly adapted: movable and upholstered partitions with Velcro fastening for practical divisions, standardised foam inserts with a grid for individual customisation, optional Velcro pouches in a modular assembly system for easy fixing to put the interior of the cases in order
- Integrated drawer compartments are ideal for operating instructions, documents and the like everything
  has its place and is safely stored
- The carry cases can be fitted with logos or nameplates for your company branding (business card compartment, logo window, zipper)