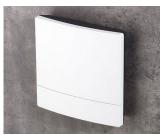

### **Select Versions**

B3214101 NET-BOX 140, Vers. I ASA+PC (UL 94 V-0) light gray RAL 7035 5.51"x5.51"x1.83" IP 65 opt., IP 40

B3214201 NET-BOX 140, Vers. II ASA+PC (UL 94 V-0) light gray RAL 7035 5.51"x5.51"x1.83" IP 65 opt.