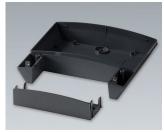

- · three sizes with plenty of room for electronics and interfaces
- · the connectors and cables are hidden under the front lid
- the cases are molded in flame retardant material and can be sealed to IP 65
- simple three part assembly bottom part, front cover and front lid; there are no visible screws on the front, just two on the underside of the lid
- screw pillars are provided in the bottom part for mounting PCBs and assemblies
- · optional infill covers close the underside opening and can be used for fitting additional PCBs or assemblies
- three point wall mounting system no need to open the main electronics section, only the front lid has be refitted after installation (version II already has openings in the bottom part)
- supplied with anti-tamper Torx T10 assembly screws
- NET-BOX cases can also be used as desktop units, accessory non-slip feet are available

#### Accessory

A9207150 Anti-slide feet 0.256" x 0.079" transparent

B3314918 Infill cover 140 ASA+PC (UL 94 V-0) lava

B3318918 Infill cover 180 ASA+PC (UL 94 V-0) lava

B3322918 Infill cover 220 ASA+PC (UL 94 V-0) lava