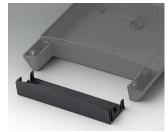

Installation / Assembly of accessories

#### Accessory

A9207150 Anti-slide feet 0.256" x 0.079" transparent

B3314918 Infill cover 140 ASA+PC (UL 94 V-0) lava

B3318918 Infill cover 180 ASA+PC (UL 94 V-0) lava

B3322918 Infill cover 220 ASA+PC (UL 94 V-0) lava