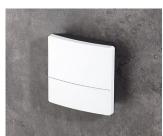

### Wall mount enclosures for control units

NET-BOX plastic enclosures have a slim design and stylish curved top section, this makes these modern and elegant housings perfect for wall mounted control units, network nodes and much more.

- · three sizes with plenty of room for electronics and interfaces
- · the connectors and cables are hidden under the front lid
- the cases are molded in flame retardant material and can be sealed to IP 65
- simple three part assembly bottom part, front cover and front lid; there are no visible screws on the front, just two on the underside of the lid
- screw pillars are provided in the bottom part for mounting PCBs and assemblies
- · optional infill covers close the underside opening and can be used for fitting additional PCBs or assemblies
- three point wall mounting system no need to open the main electronics section, only the front lid has be refitted after installation (version II already has openings in the bottom part)
- supplied with anti-tamper Torx T10 assembly screws
- NET-BOX cases can also be used as desktop units, accessory non-slip feet are available