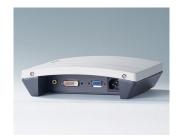

### Wall mount enclosures for control units

NET-BOX plastic enclosures have a slim design and stylish curved top section, this makes these modern and elegant housings perfect for wall mounted control units, network nodes and much more.

- · three sizes with plenty of room for electronics and interfaces
- · the connectors and cables are hidden under the front lid
- the cases are molded in flame retardant material and can be sealed to IP 65
- simple three part assembly bottom part, front cover and front lid; there are no visible screws on the front, just two on the underside of the lid
- screw pillars are provided in the bottom part for mounting PCBs and assemblies
- · optional infill covers close the underside opening and can be used for fitting additional PCBs or assemblies
- three point wall mounting system no need to open the main electronics section, only the front lid has be refitted after installation (version II already has openings in the bottom part)
- supplied with anti-tamper Torx T10 assembly screws
- NET-BOX cases can also be used as desktop units, accessory non-slip feet are available