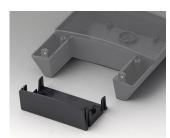

Installation / Assembly of accessories

#### Accessory

A9207150 Anti-slide feet 0.256" x 0.079" transparent

B3314918 Infill cover 140 ASA+PC (UL 94 V-0) lava

B3318918 Infill cover 180 ASA+PC (UL 94 V-0) lava

B3322918 Infill cover 220 ASA+PC (UL 94 V-0) lava