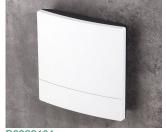

### **Select Versions**

B3214101 NET-BOX 140, Vers. I ASA+PC (UL 94 V-0) light gray RAL 7035 5.51"x5.51"x1.83" IP 65 opt., IP 40

B3214201 NET-BOX 140, Vers. II ASA+PC (UL 94 V-0) light gray RAL 7035 5.51"x5.51"x1.83" IP 65 opt.