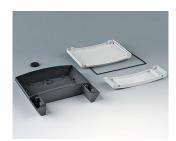

- · three sizes with plenty of room for electronics and interfaces
- · the connectors and cables are hidden under the front lid
- the cases are molded in flame retardant material and can be sealed to IP 65
- simple three part assembly bottom part, front cover and front lid; there are no visible screws on the front, just two on the underside of the lid
- screw pillars are provided in the bottom part for mounting PCBs and assemblies
- · optional infill covers close the underside opening and can be used for fitting additional PCBs or assemblies
- three point wall mounting system no need to open the main electronics section, only the front lid has be refitted after installation (version II already has openings in the bottom part)
- supplied with anti-tamper Torx T10 assembly screws
- NET-BOX cases can also be used as desktop units, accessory non-slip feet are available

### **Select Versions**

B3214101 NET-BOX 140, Vers. I ASA+PC (UL 94 V-0) light gray RAL 7035 5.51"x5.51"x1.83" IP 65 opt., IP 40

B3214201 NET-BOX 140, Vers. II ASA+PC (UL 94 V-0) light gray RAL 7035 5.51"x5.51"x1.83" IP 65 opt.

B3218101 NET-BOX 180, Vers. I ASA+PC (UL 94 V-0) light gray RAL 7035 7.09"x7.09"x1.91" IP 65 opt., IP 40

B3218201 NET-BOX 180, Vers. II ASA+PC (UL 94 V-0) light gray RAL 7035 7.09"x7.09"x1.91" IP 65 opt.

B3222101 NET-BOX 220, Vers. I ASA+PC (UL 94 V-0) light gray RAL 7035 8.66"x8.66"x1.99" IP 65 opt., IP 40

B3222201 NET-BOX 220, Vers. II ASA+PC (UL 94 V-0) light gray RAL 7035 8.66"x8.66"x1.99" IP 65 opt.