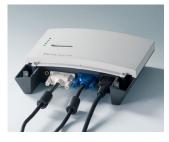

- · three sizes with plenty of room for electronics and interfaces
- · the connectors and cables are hidden under the front lid
- the cases are molded in flame retardant material and can be sealed to IP 65
- simple three part assembly bottom part, front cover and front lid; there are no visible screws on the front, just two on the underside of the lid
- screw pillars are provided in the bottom part for mounting PCBs and assemblies
- · optional infill covers close the underside opening and can be used for fitting additional PCBs or assemblies
- three point wall mounting system no need to open the main electronics section, only the front lid has be refitted after installation (version II already has openings in the bottom part)
- supplied with anti-tamper Torx T10 assembly screws
- NET-BOX cases can also be used as desktop units, accessory non-slip feet are available