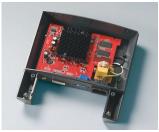

- · three sizes with plenty of room for electronics and interfaces
- · the connectors and cables are hidden under the front lid
- the cases are molded in flame retardant material and can be sealed to IP 65
- simple three part assembly bottom part, front cover and front lid; there are no visible screws on the front, just two on the underside of the lid
- screw pillars are provided in the bottom part for mounting PCBs and assemblies
- · optional infill covers close the underside opening and can be used for fitting additional PCBs or assemblies
- three point wall mounting system no need to open the main electronics section, only the front lid has be refitted after installation (version II already has openings in the bottom part)
- supplied with anti-tamper Torx T10 assembly screws
- NET-BOX cases can also be used as desktop units, accessory non-slip feet are available

Installation / Assembly of accessories