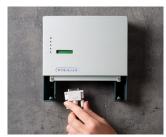

- · three sizes with plenty of room for electronics and interfaces
- · the connectors and cables are hidden under the front lid
- the cases are molded in flame retardant material and can be sealed to IP 65
- simple three part assembly bottom part, front cover and front lid; there are no visible screws on the front, just two on the underside of the lid
- screw pillars are provided in the bottom part for mounting PCBs and assemblies
- · optional infill covers close the underside opening and can be used for fitting additional PCBs or assemblies
- three point wall mounting system no need to open the main electronics section, only the front lid has be refitted after installation (version II already has openings in the bottom part)
- supplied with anti-tamper Torx T10 assembly screws
- NET-BOX cases can also be used as desktop units, accessory non-slip feet are available

Installation / Assembly of accessories