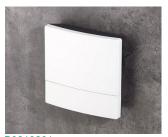

### **Select Versions**

B3214101 NET-BOX 140, Vers. I ASA+PC (UL 94 V-0) light gray RAL 7035 5.51"x5.51"x1.83" IP 65 opt., IP 40

B3214201 NET-BOX 140, Vers. II ASA+PC (UL 94 V-0) light gray RAL 7035 5.51"x5.51"x1.83" IP 65 opt.

B3218101 NET-BOX 180, Vers. I ASA+PC (UL 94 V-0) light gray RAL 7035 7.09"x7.09"x1.91" IP 65 opt., IP 40

B3218201 NET-BOX 180, Vers. II ASA+PC (UL 94 V-0) light gray RAL 7035 7.09"x7.09"x1.91" IP 65 opt.

B3222101 NET-BOX 220, Vers. I ASA+PC (UL 94 V-0) light gray RAL 7035 8.66"x8.66"x1.99" IP 65 opt., IP 40

B3222201 NET-BOX 220, Vers. II ASA+PC (UL 94 V-0) light gray RAL 7035 8.66"x8.66"x1.99" IP 65 opt.