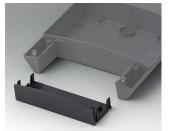

Installation / Assembly of accessories

#### Accessory

A9207150 Anti-slide feet 0.256" x 0.079" transparent

B3314918 Infill cover 140 ASA+PC (UL 94 V-0) lava

B3318918 Infill cover 180 ASA+PC (UL 94 V-0) lava

B3322918 Infill cover 220 ASA+PC (UL 94 V-0) lava