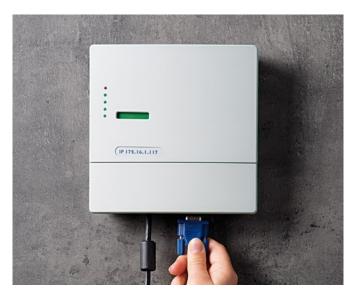

### Wall mount enclosures for control units

NET-BOX plastic enclosures have a slim design and stylish curved top section, this makes these modern and elegant housings perfect for wall mounted control units, network nodes and much more.

- · three sizes with plenty of room for electronics and interfaces
- · the connectors and cables are hidden under the front lid
- the cases are molded in flame retardant material and can be sealed to IP 65
- simple three part assembly bottom part, front cover and front lid; there are no visible screws on the front, just two on the underside of the lid
- screw pillars are provided in the bottom part for mounting PCBs and assemblies
- · optional infill covers close the underside opening and can be used for fitting additional PCBs or assemblies
- three point wall mounting system no need to open the main electronics section, only the front lid has be refitted after installation (version II already has openings in the bottom part)
- supplied with anti-tamper Torx T10 assembly screws
- NET-BOX cases can also be used as desktop units, accessory non-slip feet are available