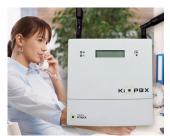

### Wall mount enclosures for control units

NET-BOX plastic enclosures have a slim design and stylish curved top section, this makes these modern and elegant housings perfect for wall mounted control units, network nodes and much more.

### Applications and Examples

- · Building management
- Central control units
- IoT/IIoT
- Smart Factory
- Industry 4.0
- Gateways
- Data acquisition systems
- · Data systems engineering
- Measuring and control technology
- Supervision terminals and access control
- Medical and wellness technology