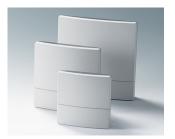

### **Select Versions**

B3214101 NET-BOX 140, Vers. I ASA+PC (UL 94 V-0) light gray RAL 7035 5.51"x5.51"x1.83" IP 65 opt., IP 40

B3214201 NET-BOX 140, Vers. II ASA+PC (UL 94 V-0) light gray RAL 7035 5.51"x5.51"x1.83" IP 65 opt.

B3218101 NET-BOX 180, Vers. I ASA+PC (UL 94 V-0) light gray RAL 7035 7.09"x7.09"x1.91" IP 65 opt., IP 40

B3218201 NET-BOX 180, Vers. II ASA+PC (UL 94 V-0) light gray RAL 7035 7.09"x7.09"x1.91" IP 65 opt.

B3222101 NET-BOX 220, Vers. I ASA+PC (UL 94 V-0) light gray RAL 7035 8.66"x8.66"x1.99" IP 65 opt., IP 40

B3222201 NET-BOX 220, Vers. II ASA+PC (UL 94 V-0) light gray RAL 7035 8.66"x8.66"x1.99" IP 65 opt.