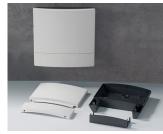

### **Select Versions**

B3214101 NET-BOX 140, Vers. I ASA+PC (UL 94 V-0) light gray RAL 7035 5.51"x5.51"x1.83" IP 65 opt., IP 40

B3214201 NET-BOX 140, Vers. II ASA+PC (UL 94 V-0) light gray RAL 7035 5.51"x5.51"x1.83" IP 65 opt.

B3218101 NET-BOX 180, Vers. I ASA+PC (UL 94 V-0) light gray RAL 7035 7.09"x7.09"x1.91" IP 65 opt., IP 40

B3218201 NET-BOX 180, Vers. II ASA+PC (UL 94 V-0) light gray RAL 7035 7.09"x7.09"x1.91" IP 65 opt.

B3222101 NET-BOX 220, Vers. I ASA+PC (UL 94 V-0) light gray RAL 7035 8.66"x8.66"x1.99" IP 65 opt., IP 40

B3222201 NET-BOX 220, Vers. II ASA+PC (UL 94 V-0) light gray RAL 7035 8.66"x8.66"x1.99" IP 65 opt.