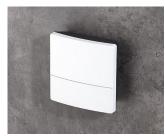

### Wall mount enclosures for control units

NET-BOX plastic enclosures have a slim design and stylish curved top section, this makes these modern and elegant housings perfect for wall mounted control units, network nodes and much more.

- · three sizes with plenty of room for electronics and interfaces
- · the connectors and cables are hidden under the front lid
- the cases are molded in flame retardant material and can be sealed to IP 65
- simple three part assembly bottom part, front cover and front lid; there are no visible screws on the front, just two on the underside of the lid
- screw pillars are provided in the bottom part for mounting PCBs and assemblies
- · optional infill covers close the underside opening and can be used for fitting additional PCBs or assemblies
- three point wall mounting system no need to open the main electronics section, only the front lid has be refitted after installation (version II already has openings in the bottom part)
- supplied with anti-tamper Torx T10 assembly screws
- NET-BOX cases can also be used as desktop units, accessory non-slip feet are available