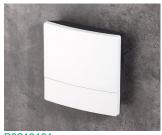

### **Select Versions**

B3214101 NET-BOX 140, Vers. I ASA+PC (UL 94 V-0) light gray RAL 7035 5.51"x5.51"x1.83" IP 65 opt., IP 40

B3214201 NET-BOX 140, Vers. II ASA+PC (UL 94 V-0) light gray RAL 7035 5.51"x5.51"x1.83" IP 65 opt.

B3218101 NET-BOX 180, Vers. I ASA+PC (UL 94 V-0) light gray RAL 7035 7.09"x7.09"x1.91" IP 65 opt., IP 40

B3218201 NET-BOX 180, Vers. II ASA+PC (UL 94 V-0) light gray RAL 7035 7.09"x7.09"x1.91" IP 65 opt.

B3222101 NET-BOX 220, Vers. I ASA+PC (UL 94 V-0) light gray RAL 7035 8.66"x8.66"x1.99" IP 65 opt., IP 40

B3222201 NET-BOX 220, Vers. II ASA+PC (UL 94 V-0) light gray RAL 7035 8.66"x8.66"x1.99" IP 65 opt.