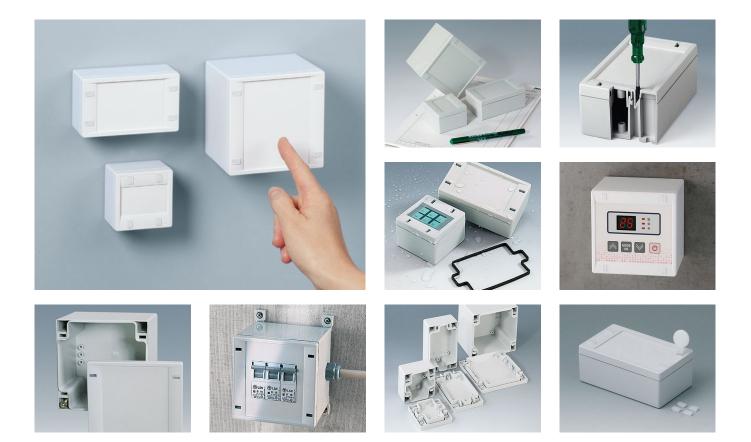

### Fast assembly IP 65 plastic enclosures

These practical enclosures feature a rational snap-together assembly technique for faster installation of the electronics/electrical components.

- modern low cost wall mount enclosures
- snap-on lids for easier assembly
- high bottom parts guarantee maximum surface area for fitting cable glands and interfaces
- fast disassembly/servicing with opening tool or screw driver •
- nylon opening tool and cover plugs for access holes included •
- high protection class IP 65; sealing gasket pre-fitted in the top
  recess in the lid for a membrane keypad or label
- hidden screw shafts for easy wall mounting
- · alternative external wall mounting brackets
- internal screw pillars for PCBs etc.

### Applications and Examples

- Small devices with electro-technical components for low voltage, e.g. potentiometers, time controllers, coded control units etc.
- Or applications for low voltage with electro-mechanical components e.g. relays, under voltage no-close release, fuses etc. Also, medical and home automation systems.