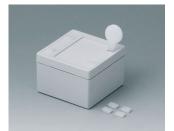

### Select Versions

C3006061 SNAPTEC 2.362" x 2.362" ABS (UL 94 HB) light gray RAL 7035 2.36"x2.36"x1.57" IP 65