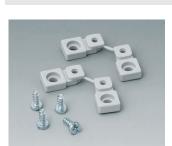

### Accessory "wall/holder"

C2299028 Wall mounting brackets PA 6 (UL 94 HB) light gray RAL 7035

Accessory "screws"

A0306031 Self-tapping screws 0.118" x 0.236" (PZ1)

Subject to technical modification without notice. © by OKW Gehäusesysteme, Buchen/Germany.