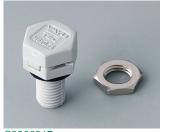

C2306917 Pressure equalization element M6x0.030" PA 6 (UL 94 HB) light gray RAL 7035 IP 56

C2320147 Cable grommet TPE light gray RAL 7035 IP 67

C2310917 Pressure equalization element M10x0.039" PA 6 (UL 94 HB) light gray RAL 7035 IP 56

C2316147 Cable grommet TPE light gray RAL 7035 IP 67

C2320137 Cable grommet EPDM light gray RAL 7035 IP 67