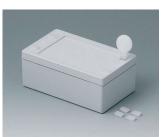

### Accessory "protection"

C3006101 SNAPTEC 2.362" x 3.937" ABS (UL 94 HB) light gray RAL 7035 2.36"x3.94"x1.57" IP 65

C3010101 SNAPTEC 3.937" x 3.937" ABS (UL 94 HB) light gray RAL 7035 3.94"x3.94"x3.15" IP 65