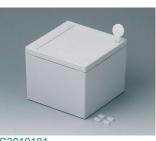

### Accessory "protection"

C3006101 SNAPTEC 2.362" x 3.937" ABS (UL 94 HB) light gray RAL 7035 2.36"x3.94"x1.57" IP 65

C3010101 SNAPTEC 3.937" x 3.937" ABS (UL 94 HB) light gray RAL 7035 3.94"x3.94"x3.15" IP 65