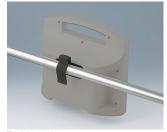

## **HOLDING DEVICES**

- Fastening element for DIN rails in accordance with DIN EN 60715 TH35 and G32
- Holding clamp for round tubes up to Ø 1.260" / equipment rails DIN EN ISO 19054

## Select Versions

B1300017 Fastening element for DIN-Rails PA 6 off-white RAL 9002

B1300019 Fastening element for DIN-Rails PA 6 black RAL 9005

B4308237 Holding clamps PA 6 off-white RAL 9002

B4308238 Holding clamps PA 6 lava