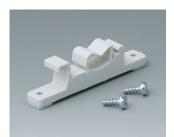

## **HOLDING DEVICES**

- Fastening element for DIN rails in accordance with DIN EN 60715 TH35 and G32
- Holding clamp for round tubes up to Ø 1.260" / equipment rails DIN EN ISO 19054

## Select Versions

B1300017 Fastening element for DIN-Rails PA 6 off-white RAL 9002

B1300019 Fastening element for DIN-Rails PA 6 black RAL 9005

B4308237 Holding clamps PA 6 off-white RAL 9002

B4308238 Holding clamps PA 6 lava