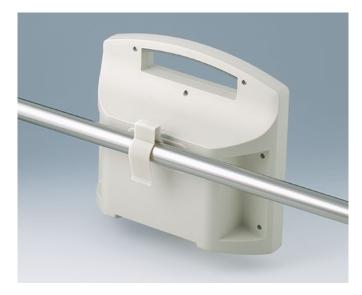

## **HOLDING DEVICES**

- Fastening element for DIN rails in accordance with DIN EN 60715 TH35 and G32
- Holding clamp for round tubes up to Ø 1.260" / equipment rails DIN EN ISO 19054

## Select Versions

B1300017 Fastening element for DIN-Rails PA 6 off-white RAL 9002

B1300019 Fastening element for DIN-Rails PA 6 black RAL 9005

B4308237 Holding clamps PA 6 off-white RAL 9002

B4308238 Holding clamps PA 6 lava