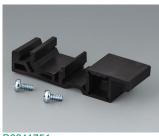

## Select Versions

B1300017 Fastening element for DIN-Rails PA 6 off-white RAL 9002

B1300019 Fastening element for DIN-Rails PA 6 black RAL 9005

B4308237 Holding clamps PA 6 off-white RAL 9002

B4308238 Holding clamps PA 6 lava

B6811751 DIN rail adapter PA 66 (UL 94 V-0) black RAL 9005

Subject to technical modification without notice. © by OKW Gehäusesysteme, Buchen/Germany.