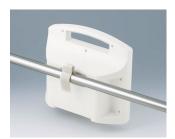

## **HOLDING DEVICES**

- Fastening element for DIN rails in accordance with DIN EN 60715 TH35 and G32
- Holding clamp for round tubes up to Ø 1.260" / equipment rails DIN EN ISO 19054

## Select Versions

B1300017 Fastening element for DIN-Rails PA 6 off-white RAL 9002

B1300019 Fastening element for DIN-Rails PA 6 black RAL 9005

B4308237 Holding clamps PA 6 off-white RAL 9002

B4308238 Holding clamps PA 6 lava