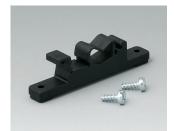

## Select Versions

B1300017 Fastening element for DIN-Rails PA 6 off-white RAL 9002

B1300019 Fastening element for DIN-Rails PA 6 black RAL 9005

B4308237 Holding clamps PA 6 off-white RAL 9002

B4308238 Holding clamps PA 6 lava

B6811751 DIN rail adapter PA 66 (UL 94 V-0) black RAL 9005

Subject to technical modification without notice. © by OKW Gehäusesysteme, Buchen/Germany.