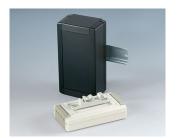

## **HOLDING DEVICES**

- Fastening element for DIN rails in accordance with DIN EN 60715 TH35 and G32
- Holding clamp for round tubes up to Ø 1.260" / equipment rails DIN EN ISO 19054

B6811751 DIN rail adapter PA 66 (UL 94 V-0) black RAL 9005

Subject to technical modification without notice. © by OKW Gehäusesysteme, Buchen/Germany.