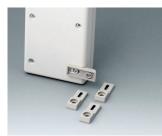

# WALL MOUNTING

Universal wall suspension elements or wall-mounting brackets for external wall mounting of our small plastic enclosures.

#### Select Versions

A9204108 Wall mounting brackets PA 6 pebble gray RAL 7032

A9305017 Wall suspension elements ASA+PC (UL 94 V-0) off-white RAL 9002

A9305019 Wall suspension elements ASA+PC (UL 94 V-0) black RAL 9005

B1350048 Wall suspension elements ABS (UL 94 HB) pebble gray RAL 7032

B1360048 Wall suspension elements ABS (UL 94 HB) pebble gray RAL 7032