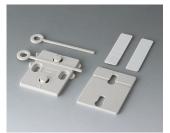

# WALL MOUNTING

Universal wall suspension elements or wall-mounting brackets for external wall mounting of our small plastic enclosures.

#### Select Versions

A9204108 Wall mounting brackets PA 6 pebble gray RAL 7032

A9305017 Wall suspension elements ASA+PC (UL 94 V-0) off-white RAL 9002

A9305019 Wall suspension elements ASA+PC (UL 94 V-0) black RAL 9005

B1350048 Wall suspension elements ABS (UL 94 HB) pebble gray RAL 7032

B1360048 Wall suspension elements ABS (UL 94 HB) pebble gray RAL 7032

#### Accessory

Adhesive foil holder

Subject to technical modification without notice. © by OKW Gehäusesysteme, Buchen/Germany.