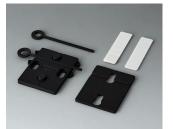

#### Select Versions

A9204108 Wall mounting brackets PA 6 pebble gray RAL 7032

A9305017 Wall suspension elements ASA+PC (UL 94 V-0) off-white RAL 9002

A9305019 Wall suspension elements ASA+PC (UL 94 V-0) black RAL 9005