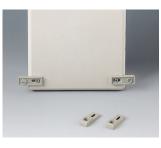

B1350048 Wall suspension elements ABS (UL 94 HB) pebble gray RAL 7032

B1360048 Wall suspension elements ABS (UL 94 HB) pebble gray RAL 7032

#### Accessory

Adhesive foil holder

Subject to technical modification without notice. © by OKW Gehäusesysteme, Buchen/Germany.