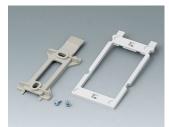

#### Select Versions

A9204108 Wall mounting brackets PA 6 pebble gray RAL 7032

A9305017 Wall suspension elements ASA+PC (UL 94 V-0) off-white RAL 9002

A9305019 Wall suspension elements ASA+PC (UL 94 V-0) black RAL 9005