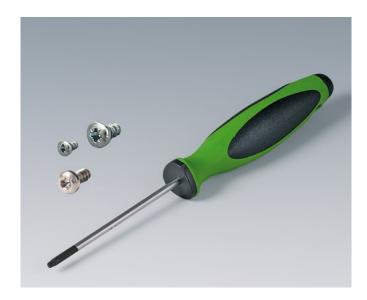

## **SCREWS**

Self-tapping screws are available for securing PCBs and mounting plates as well as components.

Installation instructions: Please note the different types of cross-head screws (PZ / PH) as well as the size of the screwdriver.

A0399T06 Torx T6 screwdriver

A0399T08 Torx T8 screwdriver

A0399T20 Torx T20 screwdriver

A9199008 Set of screws

B5111201 Set of screws

## Accessory

A0399T10 Torx T10 screwdriver

Subject to technical modification without notice. © by OKW Gehäusesysteme, Buchen/Germany.