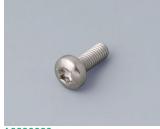

## **SCREWS**

Self-tapping screws are available for securing PCBs and mounting plates as well as components.

Installation instructions: Please note the different types of cross-head screws (PZ / PH) as well as the size of the screwdriver.

## Select Versions

A0304031 Self-tapping screws 0.087" x 0.197" (PZ1)

A0305031 Self-tapping screws 0.098" x 0.236" (PZ1)

A0306031 Self-tapping screws 0.118" x 0.236" (PZ1)

Self-tapping screws 0.118" x 0.315" (PZ1)

## **SCREWS**

A0308132 Self-tapping screw 0.118" x 0.315" (T10) Stainless steel

A0325060 Self-tapping screw 0.098" x 0.236" (T8) Stainless steel

A0325080 Self-tapping screws 0.098" x 0.315" (PZ1)

A0330080 Screw M3 x 3.150" (T10) Stainless steel