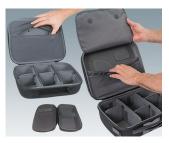

### **CARRY CASES**

The 300 series of carry cases has a modern design and offers reliable protection for your valuable equipment and accessories. They are available in 4 sizes. The choice is yours: carry cases empty or as sets with optional components for the individual partitioning of the interior according to your own requirements.

- The carry cases consist of coated thermoformed shells for a high-quality look and feel
- · Robust and durable yet light in weight, they offer easy and comfortable handling
- They can be flexibly adapted: movable and upholstered partitions with Velcro fastening for practical divisions, standardised foam inserts with a grid for individual customisation, optional Velcro pouches in a modular assembly system for easy fixing to put the interior of the cases in order
- Integrated drawer compartments are ideal for operating instructions, documents and the like everything has its place and is safely stored
- The carry cases can be fitted with logos or nameplates for your company branding (business card compartment, logo window, zipper)