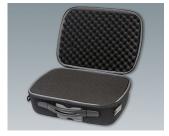

#### **Select Versions**

K0300B10 Carry case 310 without handle

black 8.90"x5.59"x3.62"

K0300B12 Carry case 310 with foam insert

black 8.90"x5.59"x3.62"

Carry case 310 with drawer compartment and divider

black 8.90"x5.59"x3.62"

K0300B20 Carry case 320 with handle

black 11.57"x9.45"x4.21"

K0300B22 Carry case 320 with foam insert set

black 11.57"x9.45"x4.21"

K0300B23 Carry case 320 with compartment and dividers

black 11.57"x9.45"x4.21"

K0300B30 Carry case 330 with handle

black 14.17"x10.43"x5.71"

Carry case 330 with foam insert set

black 14.17"x10.43"x5.71"

K0300B33 Carry case 330 with compartments and dividers

black 14.17"x10.43"x5.71"

K0300B40 Carry case 340 with handle

black 16.14"x14.37"x5.91"

K0300B42 Carry case 340 with foam insert set

black 16.14"x14.37"x5.91"

K0300B43 Carry case 340 with compartments and dividers

black 16.14"x14.37"x5.91"