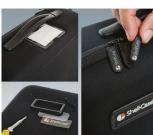

- The carry cases consist of coated thermoformed shells for a high-quality look and feel
- · Robust and durable yet light in weight, they offer easy and comfortable handling
- They can be flexibly adapted: movable and upholstered partitions with Velcro fastening for practical divisions, standardised foam inserts with a grid for individual customisation, optional Velcro pouches in a modular assembly system for easy fixing to put the interior of the cases in order
- Integrated drawer compartments are ideal for operating instructions, documents and the like everything has its place and is safely stored
- The carry cases can be fitted with logos or nameplates for your company branding (business card compartment, logo window, zipper)