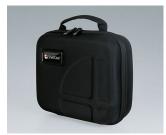

K0300B20 Carry case 320 with handle

black 11.57"x9.45"x4.21"

K0300B22 Carry case 320 with foam insert set

black 11.57"x9.45"x4.21"

K0300B23 Carry case 320 with compartment and dividers

black 11.57"x9.45"x4.21"