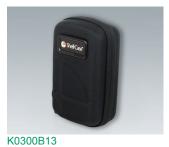

#### **Select Versions**

K0300B10 Carry case 310 without handle

black 8.90"x5.59"x3.62"

K0300B12 Carry case 310 with foam insert

black 8.90"x5.59"x3.62"

Carry case 310 with drawer compartment and divider

black 8.90"x5.59"x3.62"