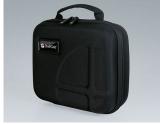

black 16.14"x14.37"x5.91"

K0300B42 Carry case 340 with foam insert set

black 16.14"x14.37"x5.91"

K0300B43 Carry case 340 with compartments and dividers

black 16.14"x14.37"x5.91"