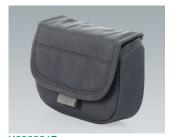

### Accessory to complete

K0300012 Shoulder strap 330 / 340 black 62.99"x2.17"x0.20"

K0300017 Pouch (small) 330 / 340 gray 6.69"x4.72"x2.17"

K0300018 Pouch (transparent) 330 / 340 gray 6.69"x4.72"x2.17"

K0300020 Pouch (double-size) 330 / 340 gray 6.69"x8.66"x2.17"