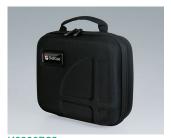

K0300B30 Carry case 330 with handle

black 14.17"x10.43"x5.71"

Carry case 330 with foam insert set

black 14.17"x10.43"x5.71"

K0300B33 Carry case 330 with compartments and dividers

black 14.17"x10.43"x5.71"

K0300B40 Carry case 340 with handle