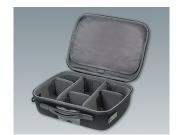

- The carry cases consist of coated thermoformed shells for a high-quality look and feel
- · Robust and durable yet light in weight, they offer easy and comfortable handling
- They can be flexibly adapted: movable and upholstered partitions with Velcro fastening for practical divisions, standardised foam inserts with a grid for individual customisation, optional Velcro pouches in a modular assembly system for easy fixing to put the interior of the cases in order
- Integrated drawer compartments are ideal for operating instructions, documents and the like everything has its place and is safely stored
- The carry cases can be fitted with logos or nameplates for your company branding (business card compartment, logo window, zipper)

#### **Select Versions**

K0300B10 Carry case 310 without handle

black 8.90"x5.59"x3.62"

K0300B12 Carry case 310 with foam insert

black 8.90"x5.59"x3.62"

Carry case 310 with drawer compartment and divider

black 8.90"x5.59"x3.62"

K0300B20 Carry case 320 with handle

black 11.57"x9.45"x4.21"

K0300B22 Carry case 320 with foam insert set

black 11.57"x9.45"x4.21"

K0300B23 Carry case 320 with compartment and dividers

black 11.57"x9.45"x4.21"

K0300B30 Carry case 330 with handle

black 14.17"x10.43"x5.71"

Carry case 330 with foam insert set

black 14.17"x10.43"x5.71"

K0300B33 Carry case 330 with compartments and dividers

black 14.17"x10.43"x5.71"

K0300B40 Carry case 340 with handle

black 16.14"x14.37"x5.91"

K0300B42 Carry case 340 with foam insert set

black 16.14"x14.37"x5.91"

K0300B43 Carry case 340 with compartments and dividers

black 16.14"x14.37"x5.91"