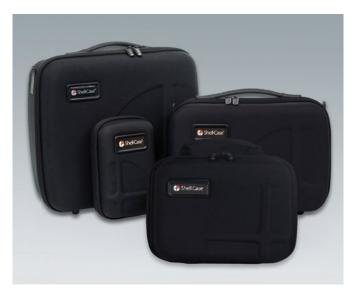

### **CARRY CASES**

The 300 series of carry cases has a modern design and offers reliable protection for your valuable equipment and accessories. They are available in 4 sizes. The choice is yours: carry cases empty or as sets with optional components for the individual partitioning of the interior according to your own requirements.

#### **Select Versions**

K0300B10 Carry case 310 without handle

black 8.90"x5.59"x3.62"

K0300B12 Carry case 310 with foam insert

black 8.90"x5.59"x3.62"

Carry case 310 with drawer compartment and divider

black 8.90"x5.59"x3.62"

K0300B20 Carry case 320 with handle

black 11.57"x9.45"x4.21"

K0300B22 Carry case 320 with foam insert set

black 11.57"x9.45"x4.21"

K0300B23 Carry case 320 with compartment and dividers

black 11.57"x9.45"x4.21"

K0300B30 Carry case 330 with handle

black 14.17"x10.43"x5.71"

Carry case 330 with foam insert set

black 14.17"x10.43"x5.71"

K0300B33 Carry case 330 with compartments and dividers

black 14.17"x10.43"x5.71"

K0300B40 Carry case 340 with handle

black 16.14"x14.37"x5.91"

K0300B42 Carry case 340 with foam insert set

black 16.14"x14.37"x5.91"

K0300B43 Carry case 340 with compartments and dividers

black 16.14"x14.37"x5.91"