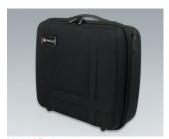

### **CARRY CASES**

The 300 series of carry cases has a modern design and offers reliable protection for your valuable equipment and accessories. They are available in 4 sizes. The choice is yours: carry cases empty or as sets with optional components for the individual partitioning of the interior according to your own requirements.

- The carry cases consist of coated thermoformed shells for a high-quality look and feel
- · Robust and durable yet light in weight, they offer easy and comfortable handling
- They can be flexibly adapted: movable and upholstered partitions with Velcro fastening for practical divisions, standardised foam inserts with a grid for individual customisation, optional Velcro pouches in a modular assembly system for easy fixing to put the interior of the cases in order
- Integrated drawer compartments are ideal for operating instructions, documents and the like everything has its place and is safely stored
- The carry cases can be fitted with logos or nameplates for your company branding (business card compartment, logo window, zipper)

#### **Select Versions**

K0300B10 Carry case 310 without handle

black 8.90"x5.59"x3.62"

K0300B12 Carry case 310 with foam insert

black 8.90"x5.59"x3.62"

Carry case 310 with drawer compartment and divider

black 8.90"x5.59"x3.62"

K0300B20 Carry case 320 with handle

black 11.57"x9.45"x4.21"

K0300B22 Carry case 320 with foam insert set

black 11.57"x9.45"x4.21"

K0300B23 Carry case 320 with compartment and dividers

black 11.57"x9.45"x4.21"

K0300B30 Carry case 330 with handle

black 14.17"x10.43"x5.71"

Carry case 330 with foam insert set

black 14.17"x10.43"x5.71"

K0300B33 Carry case 330 with compartments and dividers

black 14.17"x10.43"x5.71"

K0300B40 Carry case 340 with handle

black 16.14"x14.37"x5.91"

K0300B42 Carry case 340 with foam insert set

black 16.14"x14.37"x5.91"

K0300B43 Carry case 340 with compartments and dividers

black 16.14"x14.37"x5.91"