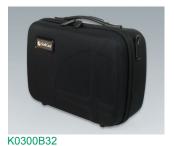

K0300B30 Carry case 330 with handle

black 14.17"x10.43"x5.71"

Carry case 330 with foam insert set

black 14.17"x10.43"x5.71"

K0300B33 Carry case 330 with compartments and dividers

black 14.17"x10.43"x5.71"

K0300B40 Carry case 340 with handle