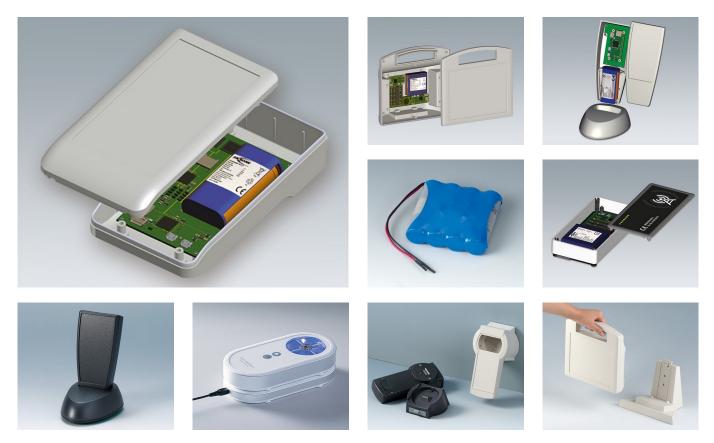

## POWER SUPPLY

Numerous OKW enclosures are available as standard with an integrated battery compartment or holder and battery clips. Some models include an optional charging station to go with the enclosure.

OKW offers aesthetic supports as accessories for different mobile enclosures which can be used as charging stations with/without electronics.

## OKW mobile enclosures with station / supports:

- Smart-Case M, L and XL (handheld enclosures)
- Datec-Compact S, M, L (compact handheld enclosures)
- Datec-Control XS, S, M, L (handheld enclosures with round head for larger displays)
- Carrytec S, M and L (handheld enclosure with handle)
- Ergo-Case with wall holder (ergonomic shaped mobile enclosures)
- Interface-Terminal S, M und L (mobile operating panels)

In addition, several OKW enclosures can be used as charging stations themselves, e.g. SYNERGY enclosures. Please refer to the application example of a SYNERGY enclosure with an inductive charging station >>

We can also supply different versions and types of battery compartments and holders for direct installation in front panels or enclosure walls as well as battery and button cell holders for installation on PCBs. The comprehensive OKW range of accessories is rounded off by battery plug-in contacts and battery clips, individually or in sets, with different finishes.