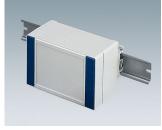

B6811751 DIN rail adapter PA 66 (UL 94 V-0) black RAL 9005

C2201088
Fastening elements to DIN-Rails
PA 6
light gray RAL 7035

C2203128
Fastening elements to DIN-Rails
PA 6
light gray RAL 7035

Fastening elements to DIN-Rails PA 6 light gray RAL 7035