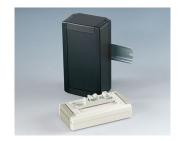

## Select Versions

B1300017 Fastening element for DIN-Rails PA 6 off-white RAL 9002

B1300019 Fastening element for DIN-Rails PA 6 black RAL 9005

B4308237 Holding clamps PA 6 off-white RAL 9002

B4308238 Holding clamps PA 6 lava

B6811751 DIN rail adapter PA 66 (UL 94 V-0) black RAL 9005

C2201088
Fastening elements to DIN-Rails
PA 6
light gray RAL 7035

C2203128
Fastening elements to DIN-Rails
PA 6
light gray RAL 7035

Fastening elements to DIN-Rails PA 6 light gray RAL 7035