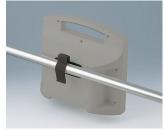

## **HOLDING DEVICES**

- Fastening element for DIN rails in accordance with DIN EN 60715 TH35 and G32
- Holding clamp for round tubes up to Ø 1.260" / equipment rails DIN EN ISO 19054

## Select Versions

B1300017 Fastening element for DIN-Rails PA 6 off-white RAL 9002

B1300019 Fastening element for DIN-Rails PA 6 black RAL 9005

B4308237 Holding clamps PA 6 off-white RAL 9002

B4308238 Holding clamps PA 6 lava