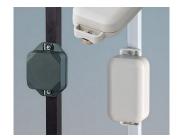

## **HOLDING DEVICES**

- Fastening element for DIN rails in accordance with DIN EN 60715 TH35 and G32
- Holding clamp for round tubes up to Ø 1.260" / equipment rails DIN EN ISO 19054