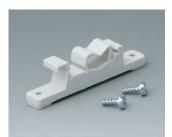

## Select Versions

B1300017 Fastening element for DIN-Rails PA 6 off-white RAL 9002

B1300019 Fastening element for DIN-Rails PA 6 black RAL 9005

B4308237 Holding clamps PA 6 off-white RAL 9002

B4308238 Holding clamps PA 6 lava