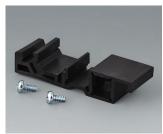

## Select Versions

B1300017 Fastening element for DIN-Rails PA 6 off-white RAL 9002

B1300019 Fastening element for DIN-Rails PA 6 black RAL 9005

B4308237 Holding clamps PA 6 off-white RAL 9002

B4308238 Holding clamps PA 6 lava