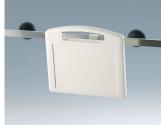

## **HOLDING DEVICES**

- Fastening element for DIN rails in accordance with DIN EN 60715 TH35 and G32
- Holding clamp for round tubes up to Ø 1.260" / equipment rails DIN EN ISO 19054

## Select Versions

B1300017 Fastening element for DIN-Rails PA 6 off-white RAL 9002

B1300019 Fastening element for DIN-Rails PA 6 black RAL 9005

B4308237 Holding clamps PA 6 off-white RAL 9002

B4308238 Holding clamps PA 6 lava