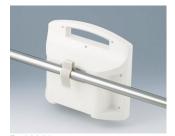

## **HOLDING DEVICES**

- Fastening element for DIN rails in accordance with DIN EN 60715 TH35 and G32
- Holding clamp for round tubes up to Ø 1.260" / equipment rails DIN EN ISO 19054

## Select Versions

B1300017 Fastening element for DIN-Rails PA 6 off-white RAL 9002

B1300019 Fastening element for DIN-Rails PA 6 black RAL 9005

B4308237 Holding clamps PA 6 off-white RAL 9002

B4308238 Holding clamps PA 6 lava