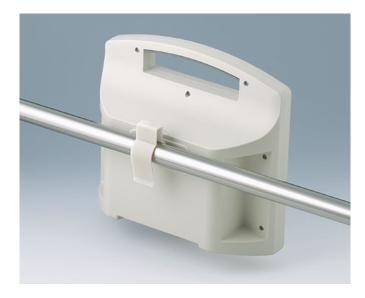

## **HOLDING DEVICES**

- Fastening element for DIN rails in accordance with DIN EN 60715 TH35 and G32
- Holding clamp for round tubes up to Ø 1.260" / equipment rails DIN EN ISO 19054

## Select Versions

B1300017 Fastening element for DIN-Rails PA 6 off-white RAL 9002

B1300019 Fastening element for DIN-Rails PA 6 black RAL 9005

B4308237 Holding clamps PA 6 off-white RAL 9002

B4308238 Holding clamps PA 6 lava