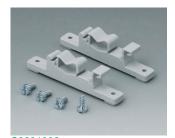

B6811751 DIN rail adapter PA 66 (UL 94 V-0) black RAL 9005

C2201088
Fastening elements to DIN-Rails
PA 6
light gray RAL 7035

C2203128
Fastening elements to DIN-Rails
PA 6
light gray RAL 7035

Fastening elements to DIN-Rails PA 6 light gray RAL 7035