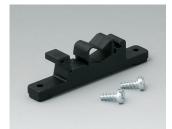

## Select Versions

B1300017 Fastening element for DIN-Rails PA 6 off-white RAL 9002

B1300019 Fastening element for DIN-Rails PA 6 black RAL 9005

B4308237 Holding clamps PA 6 off-white RAL 9002

B4308238 Holding clamps PA 6 lava