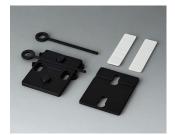

B1350048 Wall suspension elements ABS (UL 94 HB) pebble gray RAL 7032

B1360048 Wall suspension elements ABS (UL 94 HB) pebble gray RAL 7032