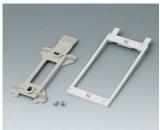

## Select Versions

A9204108 Wall mounting brackets PA 6 pebble gray RAL 7032

A9305017 Wall suspension elements ASA+PC (UL 94 V-0) off-white RAL 9002

A9305019 Wall suspension elements ASA+PC (UL 94 V-0) black RAL 9005