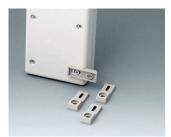

# WALL MOUNTING

Universal wall suspension elements or wall-mounting brackets for external wall mounting of our small plastic enclosures.

# WALL MOUNTING

## Select Versions

A9204108 Wall mounting brackets PA 6 pebble gray RAL 7032

A9305017 Wall suspension elements ASA+PC (UL 94 V-0) off-white RAL 9002

A9305019 Wall suspension elements ASA+PC (UL 94 V-0) black RAL 9005