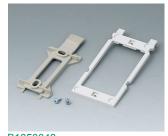

B1350048 Wall suspension elements ABS (UL 94 HB) pebble gray RAL 7032

B1360048 Wall suspension elements ABS (UL 94 HB) pebble gray RAL 7032