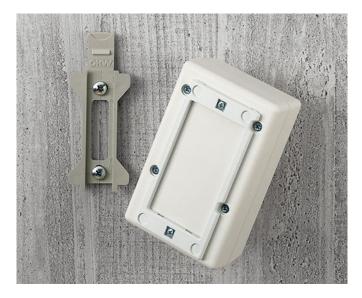

# WALL MOUNTING

Universal wall suspension elements or wall-mounting brackets for external wall mounting of our small plastic enclosures.

## Select Versions

A9204108 Wall mounting brackets PA 6 pebble gray RAL 7032

A9305017 Wall suspension elements ASA+PC (UL 94 V-0) off-white RAL 9002

A9305019 Wall suspension elements ASA+PC (UL 94 V-0) black RAL 9005