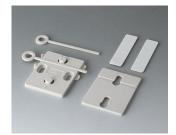

## Select Versions

A9204108 Wall mounting brackets PA 6 pebble gray RAL 7032

A9305017 Wall suspension elements ASA+PC (UL 94 V-0) off-white RAL 9002

A9305019 Wall suspension elements ASA+PC (UL 94 V-0) black RAL 9005

B1350048 Wall suspension elements ABS (UL 94 HB) pebble gray RAL 7032

B1360048 Wall suspension elements ABS (UL 94 HB) pebble gray RAL 7032

### Accessory

A9305147 Adhesive foil holder

Subject to technical modification without notice. © by OKW Gehäusesysteme, Buchen/Germany.