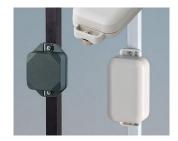

# WALL MOUNTING

Universal wall suspension elements or wall-mounting brackets for external wall mounting of our small plastic enclosures.

## Select Versions

A9204108 Wall mounting brackets PA 6 pebble gray RAL 7032

A9305017 Wall suspension elements ASA+PC (UL 94 V-0) off-white RAL 9002

A9305019 Wall suspension elements ASA+PC (UL 94 V-0) black RAL 9005

B1350048 Wall suspension elements ABS (UL 94 HB) pebble gray RAL 7032

B1360048 Wall suspension elements ABS (UL 94 HB) pebble gray RAL 7032