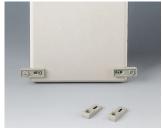

## Select Versions

A9204108 Wall mounting brackets PA 6 pebble gray RAL 7032

A9305017 Wall suspension elements ASA+PC (UL 94 V-0) off-white RAL 9002

A9305019 Wall suspension elements ASA+PC (UL 94 V-0) black RAL 9005

B1350048 Wall suspension elements ABS (UL 94 HB) pebble gray RAL 7032

B1360048 Wall suspension elements ABS (UL 94 HB) pebble gray RAL 7032