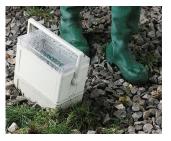

## HANDLE BAR, BAIL ARM

Tilt and swivel carry handle bars made of plastic. With matching anodized aluminum profile, cut to the correct width for your enclosure, and supplied as a separate component.

## HANDLE BAR, BAIL ARM