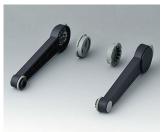

A9300522 Side arm kit PA 6 (UL 94 HB) black RAL 9005

A9300722 Side arm kit PA 6 off-white RAL 9002

A9300822 Side arm kit PA 6 light gray RAL 7035

Subject to technical modification without notice. © by OKW Gehäusesysteme, Buchen/Germany.