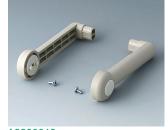

## Select Versions

A9300015 Side arm kit PA 6 (UL 94 HB) black RAL 9005

A9300016 Side arm kit PA 6 off-white RAL 9002

A9300017 Side arm kit PA 6 off-white RAL 9002

A9300018 Side arm kit PA 6 pebble gray RAL 7032