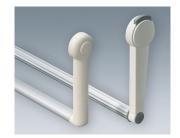

## HANDLE BAR, BAIL ARM

Tilt and swivel carry handle bars made of plastic. With matching anodized aluminum profile, cut to the correct width for your enclosure, and supplied as a separate component.

## HANDLE BAR, BAIL ARM

## Select Versions

A9300015 Side arm kit PA 6 (UL 94 HB) black RAL 9005

A9300016 Side arm kit PA 6 off-white RAL 9002

A9300017 Side arm kit PA 6 off-white RAL 9002

A9300018 Side arm kit PA 6 pebble gray RAL 7032

A9300522 Side arm kit PA 6 (UL 94 HB) black RAL 9005

A9300722 Side arm kit PA 6 off-white RAL 9002

A9300822 Side arm kit PA 6 light gray RAL 7035

Subject to technical modification without notice. © by OKW Gehäusesysteme, Buchen/Germany.