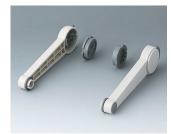

A9300522 Side arm kit PA 6 (UL 94 HB) black RAL 9005

A9300722 Side arm kit PA 6 off-white RAL 9002

A9300822 Side arm kit PA 6 light gray RAL 7035

Subject to technical modification without notice. © by OKW Gehäusesysteme, Buchen/Germany.