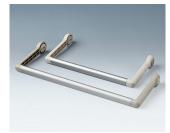

## HANDLE BAR, BAIL ARM

Tilt and swivel carry handle bars made of plastic. With matching anodized aluminum profile, cut to the correct width for your enclosure, and supplied as a separate component.

## HANDLE BAR, BAIL ARM