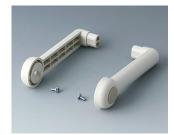

A9300522 Side arm kit PA 6 (UL 94 HB) black RAL 9005

A9300722 Side arm kit PA 6 off-white RAL 9002

A9300822 Side arm kit PA 6 light gray RAL 7035

Subject to technical modification without notice. © by OKW Gehäusesysteme, Buchen/Germany.