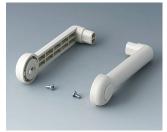

## Select Versions

A9300015 Side arm kit PA 6 (UL 94 HB) black RAL 9005

A9300016 Side arm kit PA 6 off-white RAL 9002

A9300017 Side arm kit PA 6 off-white RAL 9002

A9300018 Side arm kit PA 6 pebble gray RAL 7032