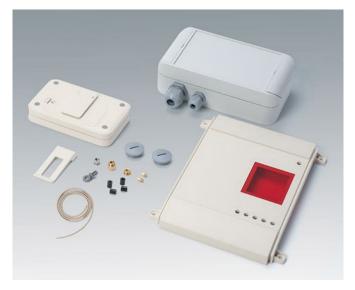

## **ASSEMBLY OF ACCESSORIES**

- Assembly of enclosure accessories, e.g. cable glands, belt / pocket clips, tilt foot bars, wall mountings, hinges, handle bars and much more.
- Application of keyboard foils, decor foils, type plates, display windows, mounting pillars etc.
- Mounting of assemblies, installation of components.
- · Assembly and packaging to customer's specifications, e.g. seals, fibre optics etc.

For individual mounting and configuration, we can offer a wide range of fasteners, e.g. threaded bushes and bolts, spacers, mounting pillars, screws etc.

Subject to technical modification without notice. © by OKW Gehäusesysteme, Buchen/Germany.