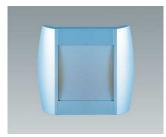

## · Lacquers in different degrees of lustre

According to your needs, from matt to glossy. Matt lacquers prevent undesirable light reflections, and glossy lacquers offer a refined, modern look.

Metallic lacquer and color tones

Finishes in a metallic look.