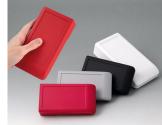

## **LACQUERING**

The colors can be produced in our own mixing unit according to RAL and in a wide range of Pantone shades. This guarantees consistent high quality and short delivery times. The colors can also be defined according to your sample or by arrangement.

## · Lacquers in different degrees of lustre

According to your needs, from matt to glossy. Matt lacquers prevent undesirable light reflections, and glossy lacquers offer a refined, modern look.

Metallic lacquer and color tones