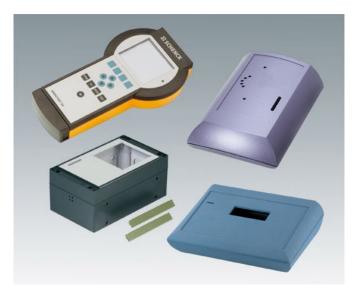

## **LACQUERING**

The colors can be produced in our own mixing unit according to RAL and in a wide range of Pantone shades. This guarantees consistent high quality and short delivery times. The colors can also be defined according to your sample or by arrangement.

## · Lacquers in different degrees of lustre

According to your needs, from matt to glossy. Matt lacquers prevent undesirable light reflections, and glossy lacquers offer a refined, modern look.

Metallic lacquer and color tones

Finishes in a metallic look.

## Soft-Touch

Lacquer like artificial leather to improve the feel of your product. Soft-Touch lacquer gives your products a feel as soft as velvet, ensuring pleasantly reliable operation of handheld instruments, for example. NEW: transparent Soft-Touch lacquer.