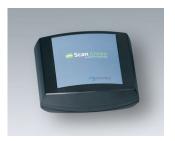

### We can adapt ...

- · individual components, e.g. lower or higher top and bottom parts with your cutouts, or
- · the size of the entire enclosure
- · custom cutouts for interfaces, displays, operating elements and LEDs

### Your advantages:

- · combination with standard parts ensures cost-effectiveness solutions
- · with a special size, you have your enclosure exactly adapted and produced to fit your electronics
- rely on OKWs innovative technology save valuable time in development and time-to-market
- uniform design feature this is an advantage for your product portfolio when using different sizes and series of enclosures
- · aesthetic design and high quality from the specialist