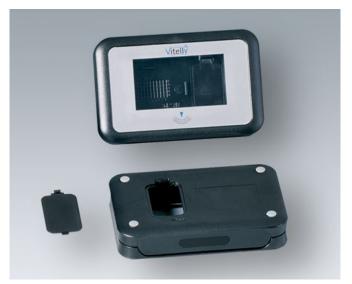

### We can adapt ...

- · individual components, e.g. lower or higher top and bottom parts with your cutouts, or
- · the size of the entire enclosure
- · custom cutouts for interfaces, displays, operating elements and LEDs

### Your advantages:

- · combination with standard parts ensures cost-effectiveness solutions
- · with a special size, you have your enclosure exactly adapted and produced to fit your electronics
- rely on OKWs innovative technology save valuable time in development and time-to-market
- uniform design feature this is an advantage for your product portfolio when using different sizes and series of enclosures
- · aesthetic design and high quality from the specialist