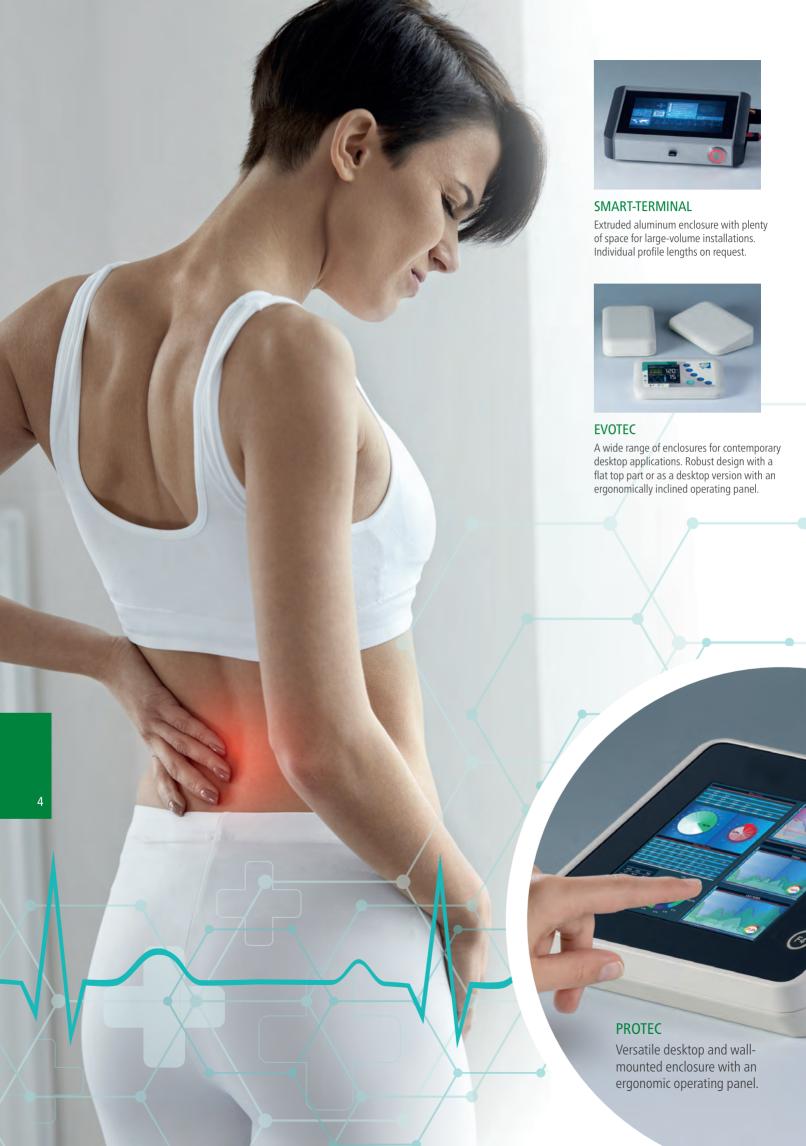

### INTERFACE-TERMINAL

INTERFACE-TERMINAL cases can be used in a variety of ways: handheld, with an optional docking station, as a desktop unit or as a wall-mounted enclosure, each in 3 sizes and in different heights.

### **SYNERGY**

Versatile enclosure range made of aluminum and plastic for designoriented desktop applications.

### COMTEC

Desktop enclosure with its front panel ergonomically inclined at 10°, a real asset when operating and reading.

### **MEDITEC**

Large-volume enclosure system with an elegant design; high degree of stability and a wide range of options, e.g. handles, sloping control panels, side panels for more installation height, etc.