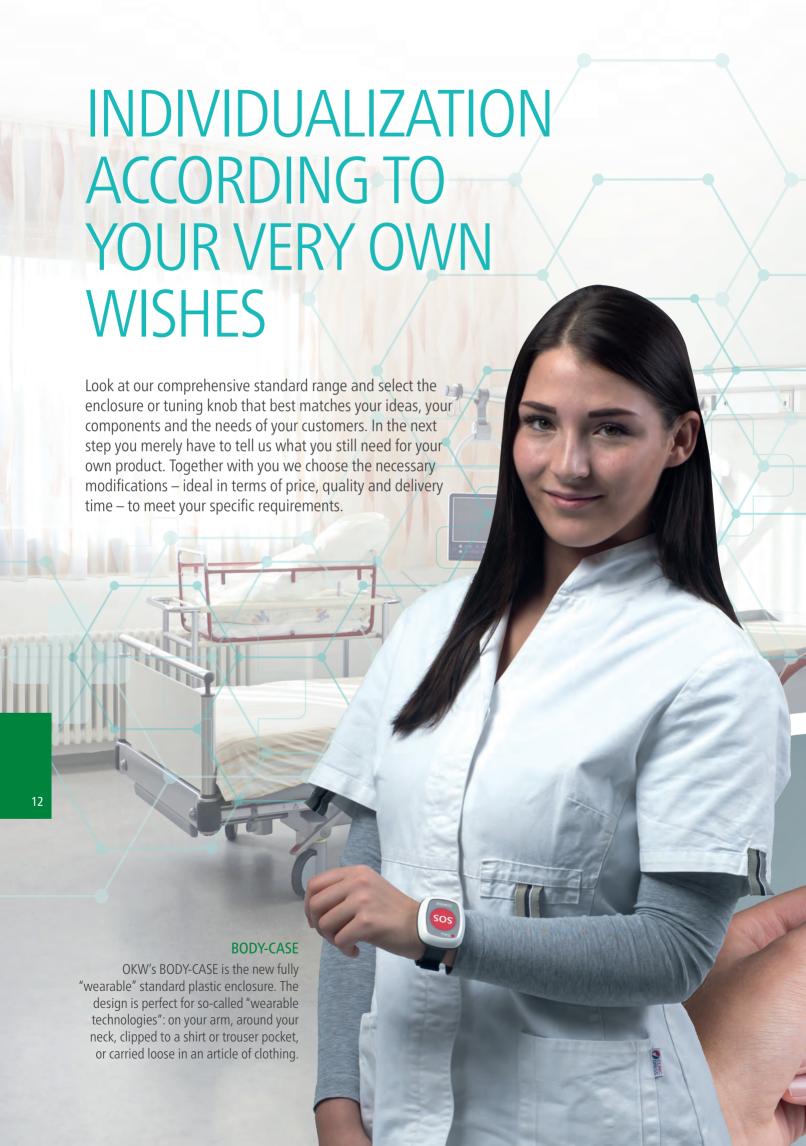

#### MINITEC

Two enclosure designs and easy to wear, e.g. on a neck lanyard, on a wrist strap, on a belt or on a key ring.