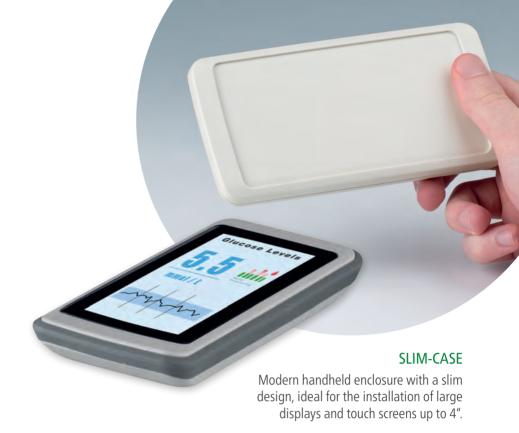

### **SOFT-CASE**

4 handy sizes, optionally with intermediate ring for more installation height in different designs/colors.