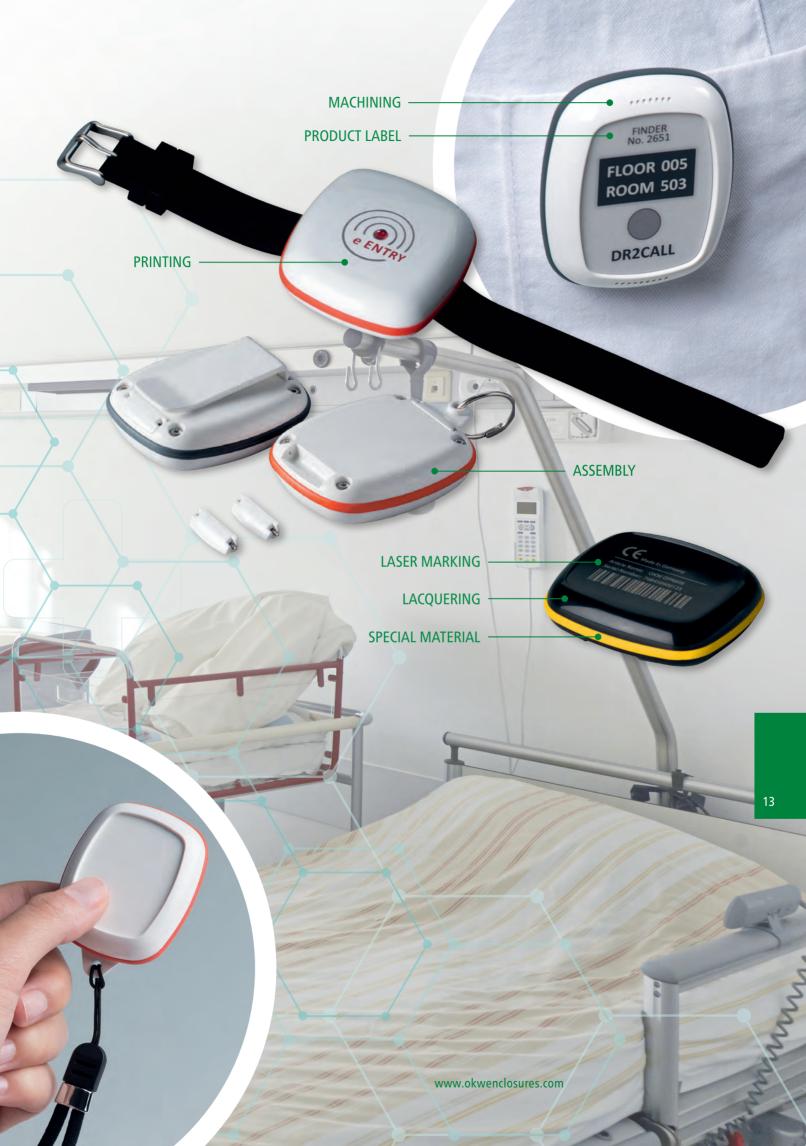

### **PRINTING**

You can use printing on your product to give it a personal touch. It is also possible to indicate the function and usage. With precision craftsmanship, we can carry out the required printing to your satisfaction. Depending on the printing format and type of enclosure, we can offer you screen printing, tampo printing as well as digital printing.

Laser marking is ideal for individual labelling, identifying or marking. In particular, very small machine-readable markings, e.g. QR codes, barcodes, DataMatrix codes, consecutive numbering of individual parts and individual texts/logos can be carried out guickly and easily with laser marking.

### SPECIAL MATERIAL

SPECIAL MATERIAL "INDIVIDUAL COLORS"

On request we can also produce many of our enclosures and tuning knobs in special colors. To match the color you require, we can have the natural plastic material colored and extruded to a high standard of reproduction. Individual color adjustments are possible according to a sample, RAL or Pantone.

### **MACHINING**

We can perform individual machining processes for you, quickly and reliably, for sample or series production quantities. You receive your enclosures ready-to-use, and only have to install the electronics.

### **LACQUERING**

We can lacquer the enclosures and tuning knobs in any color you wish so that it matches your application or your company CI. For special requirements, such as for improving the feel of your product, for metallic effects or for protection from electrostatic discharge, OKW offers a wide choice of lacquers.

### PRODUCT LABELS

For lettering and color design, we can digitally print product labels quickly and easily for small batches starting with 1 unit. The digital printing process allows different versions without a great deal of trouble, e.g. in design, with consecutive numbering, codes and technical specifications. Color gradations are also possible.

### **ASSEMBLY OF ACCESSORIES**

We take over for you the assembly of enclosure accessories, e.g. cable glands, belt/pocket, tilt foot bars, wall-mount kits, hinges, handle bars and the application of keyboard foils, product labels, type plates, display windows, mounting pillars etc. Also assembly and packaging to customer's specifications, e.g. seals, fibre optics etc.