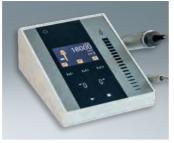

### **SYNERGY**

Versatile enclosure range made of aluminum and plastic for designoriented desktop applications.

### COMTEC

Desktop enclosure with its front panel ergonomically inclined at 10°, a real asset when operating and reading.