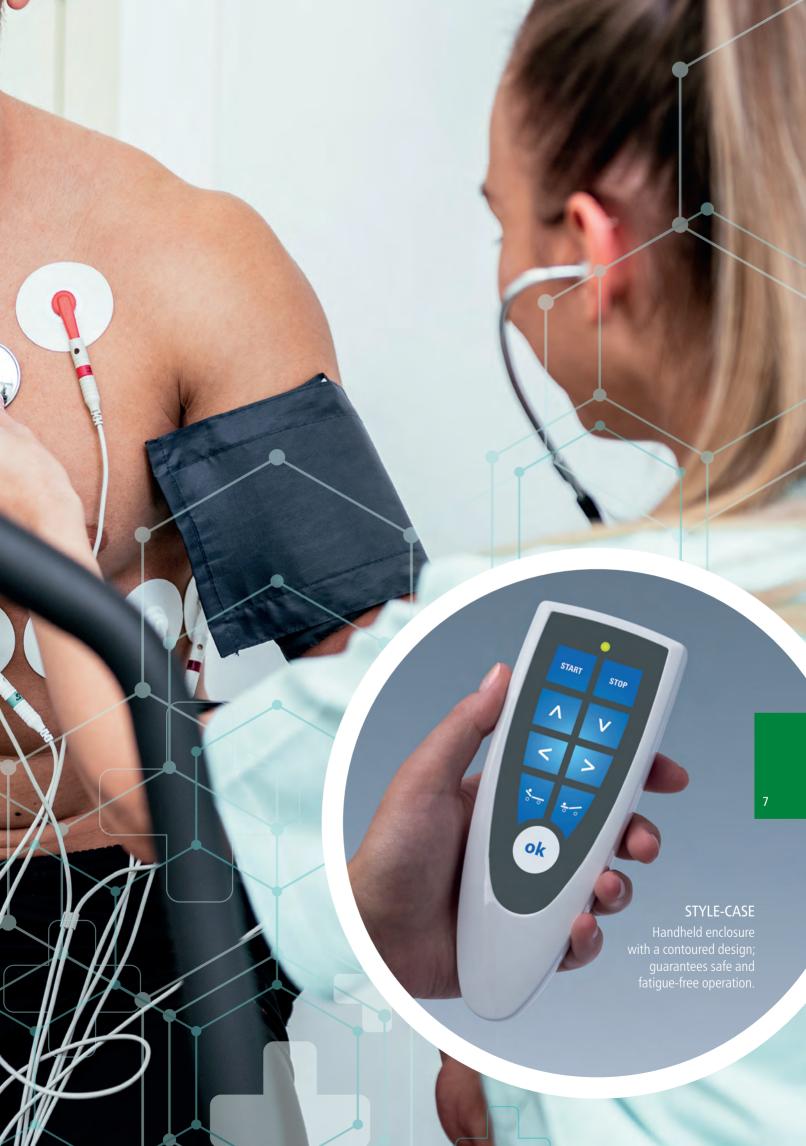

### **SOFT-CASE**

4 handy sizes, optionally with intermediate ring for more installation height in different designs/colors.