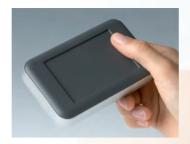

#### MINITEC

Two enclosure designs and easy to wear, e.g. on a neck lanyard, on a wrist strap, on a belt or on a key ring.

### FOR MORE COMFORT IN MEDICINE, IN THE LABORATORY AND HEALTH CARE

The OKW range of plastic enclosures covers many different applications, for example handheld enclosures, wall mount enclosures, desktop enclosures, tabletop enclosures, instrument enclosures etc. Choose the enclosure whose design, size and configuration best meets your particular requirements. Modern electronics packaging by OKW is characterized by ergonomic design, user-oriented functionality and high-quality molding and finishes.