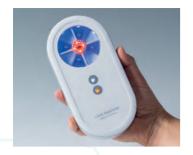

### INTERFACE-TERMINAL

INTERFACE-TERMINAL cases can be used in a variety of ways: handheld, with an optional docking station, as a desktop unit or as a wall-mounted enclosure, each in 3 sizes and in different heights.

SYSTEM FOR DIGITAL RESPIRATORY SOUND ANALYSIS

**PSORIASIS THERAPY UNIT** 

ELECTROMAGNETIC IMPULSE THERAPY

**FOOT CARE DEVICE** 

SURVEILLANCE MONITOR FOR VITAL SIGNS

**HEARING TEST DEVICE** 

PORTABLE RECEIVER