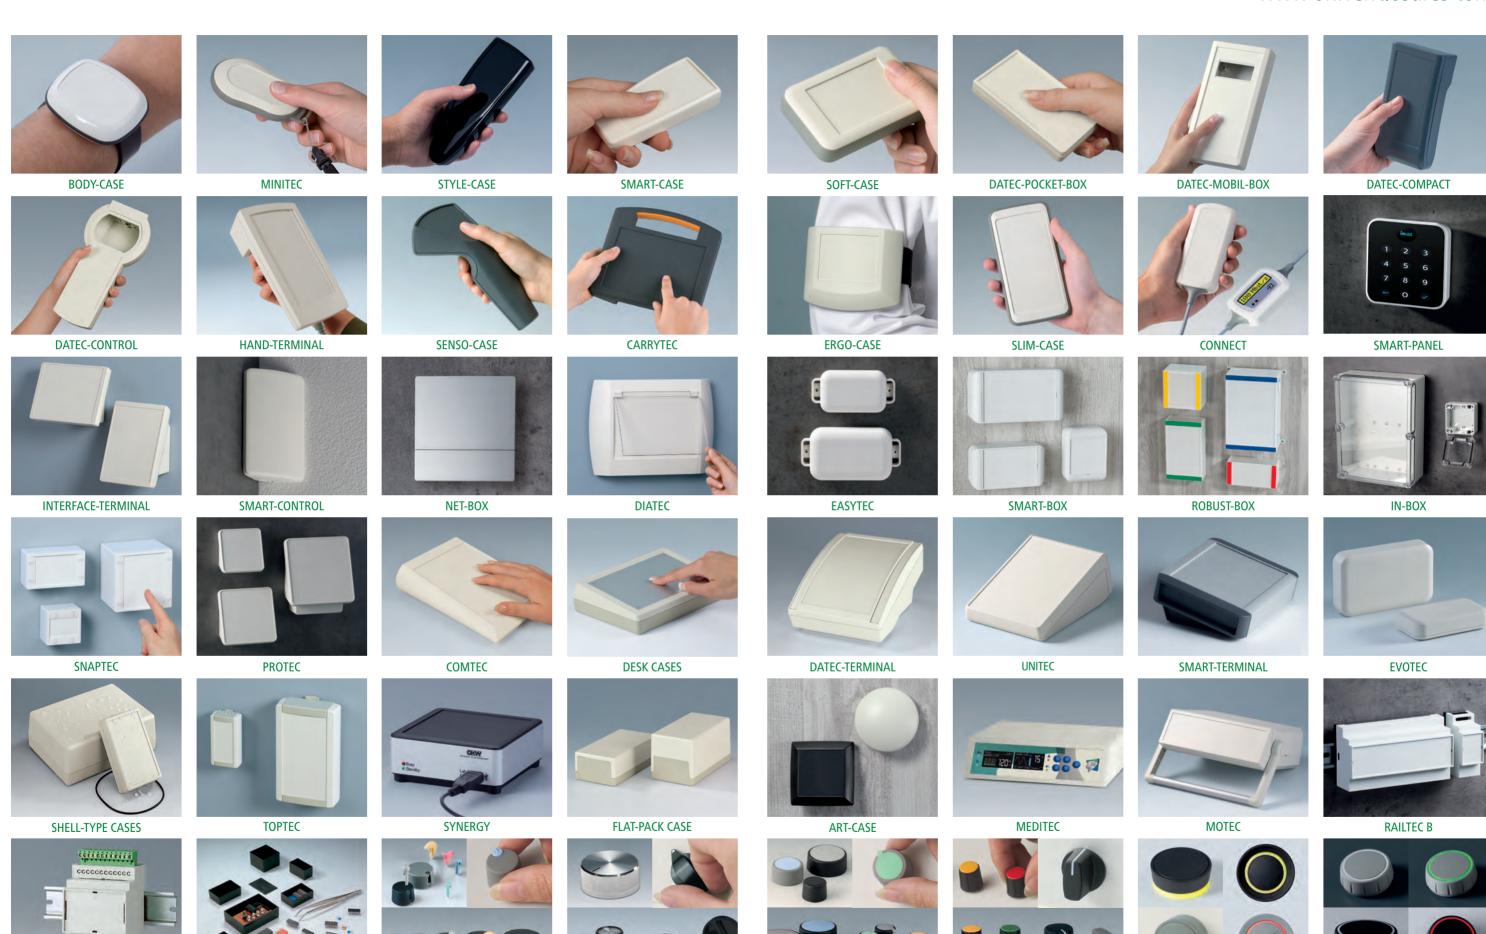

### FOR MORE COMFORT IN MEDICINE, IN THE LABORATORY AND HEALTH CARE

The OKW range of plastic enclosures covers many different applications, for example handheld enclosures, wall mount enclosures, desktop enclosures, tabletop enclosures, instrument enclosures etc. Choose the enclosure whose design, size and configuration best meets your particular requirements. Modern electronics packaging by OKW is characterized by ergonomic design, user-oriented functionality and high-quality molding and finishes.

Even our standard enclosures offer innovative and practical design features and compatibility. These include solutions for the power supply, the installation of standardized displays, high protection classes, high-quality and easy-to-clean materials, recessed surfaces for the protection of membrane keypads and displays, as well as recessed surfaces for interfaces, etc. A wide range of accessories allows you to provide the enclosures with additional functions.