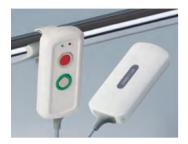

#### MINITEC

Two enclosure designs and easy to wear, e.g. on a neck lanyard, on a wrist strap, on a belt or on a key ring.