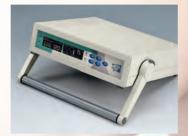

### COMTEC

Desktop enclosure with its front panel ergonomically inclined at 10°, a real asset when operating and reading.

### FOR MORE COMFORT IN MEDICINE, IN THE LABORATORY AND HEALTH CARE

The OKW range of plastic enclosures covers many different applications, for example handheld enclosures, wall mount enclosures, desktop enclosures, tabletop enclosures, instrument enclosures etc. Choose the enclosure whose design, size and configuration best meets your particular requirements. Modern electronics packaging by OKW is characterized by ergonomic design, user-oriented functionality and high-quality molding and finishes.