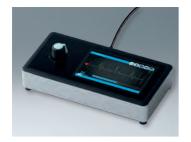

# **CONTROL-KNOBS** New ergonomic CONTROL-KNOBS have a soft-touch surface which is easy to grip and feels comfortable in operation. The highquality appearance – illuminated if required – distinguishes this advanced range of tuning knobs as the central element of menudriven interfaces. **TOP-KNOBS COM-KNOBS** TOP-KNOBS are the ideal solution for lateral screw fixing or for mounting on spindles. The lateral fixing screw is The COM-KNOBS range of tuning knob supports the appearance of modern medical applications. Safe operation is innovatively concealed by functional marking elements in different colors ensured by means of a collet fixture for electromechanical rotary potentiometers and shapes. with round shaft ends in accordance with DIN 41 591.