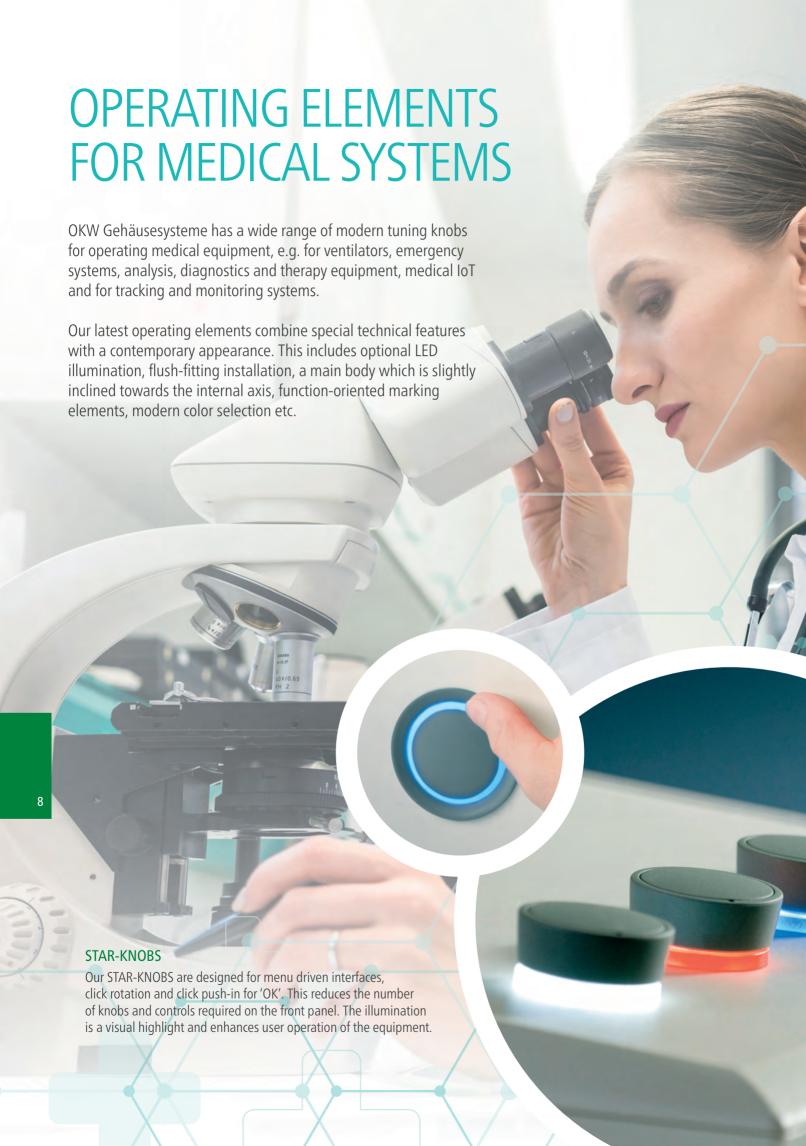

# **CONTROL-KNOBS** New ergonomic CONTROL-KNOBS have a soft-touch surface which is easy to grip and feels comfortable in operation. The highquality appearance – illuminated if required – distinguishes this advanced range of tuning knobs as the central element of menudriven interfaces. **TOP-KNOBS COM-KNOBS** TOP-KNOBS are the ideal solution for lateral screw fixing or for mounting on spindles. The lateral fixing screw is The COM-KNOBS range of tuning knob supports the appearance of modern medical applications. Safe operation is innovatively concealed by functional marking elements in different colors ensured by means of a collet fixture for electromechanical rotary potentiometers and shapes. with round shaft ends in accordance with DIN 41 591.

RAILTEC C

POTTING BOXES

TOP-KNOBS

TUNING KNOBS ,CLASSIC'

CONTROL-KNOBS

COM-KNOBS

COMBINATION KNOBS

STAR-KNOBS