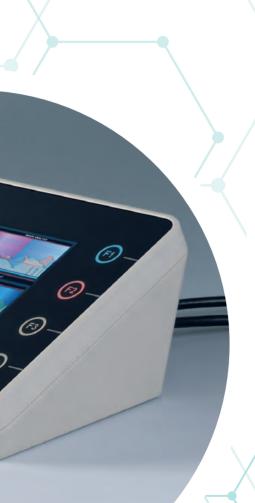

### COMTEC

Desktop enclosure with its front panel ergonomically inclined at 10°, a real asset when operating and reading.