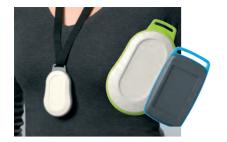

#### MINITEC

Two enclosure designs and easy to wear, e.g. on a neck lanyard, on a wrist strap, on a belt or on a key ring.